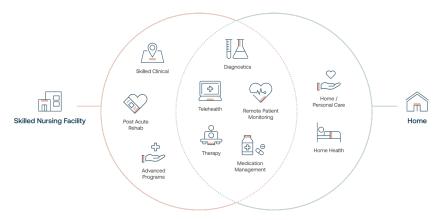

# Passport™— The Pines' Approach to Better Health

Our Passport™ approach connects our guests with the right continuum of care while they're staying with us in order to best support their recovery and treatment.

### Passport to Home

As part of our Passport™ approach, we offer a post-discharge transitional care program called Passport to Home.

#### Passport to Home Goals

- Close the gap between care at facilities and care at home
- Ensure patients are fully supported throughout their transition to, and once home
- Improve access to providers in the community to support recovery goals
- Reduce preventable hospitalizations

Whether you remain here in our care or need support in transitioning to the next step in your care journey, National's vast network and unique Passport™ approach is the best way to get there.